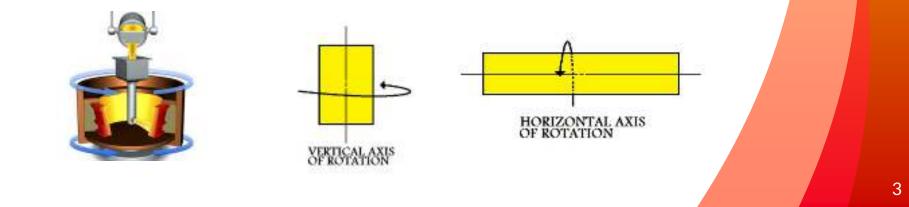

#### Centrifugal Casting

- The manufacturing process of centrifugal casting is a metal casting technique, that uses the forces generated by centripetal acceleration to distribute the molten material in the mold.
- Cast parts manufactured in industry include various pipes and tubes, such as sewage pipes, gas pipes, and water supply lines, also bushings, rings, the liner for engine cylinders, brake drums, and street lamp posts.

#### Centrifugal Casting

- The molds used in true centrifugal casting manufacture are round, and are typically made of iron, steel, or graphite.
- Some sort of refractory lining or sand may be used for the inner surface of the mold.

#### Process