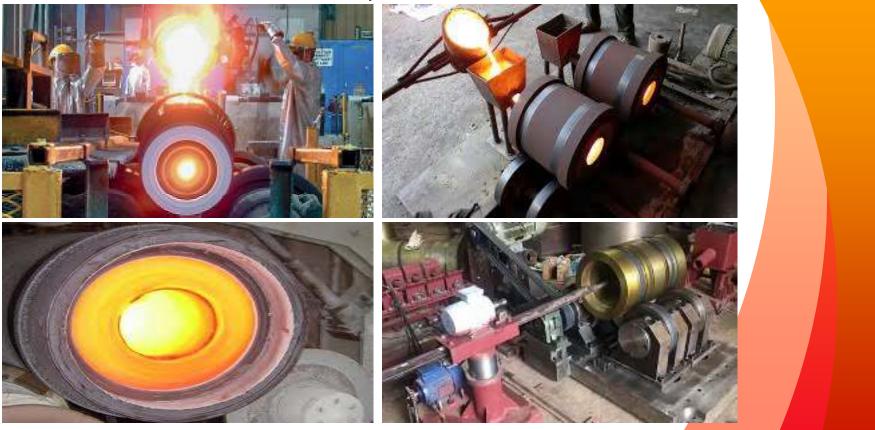

ring of Industrial valves, Pump components, Engineering & Automobile machine parts.





#### Centrifugal Casting

- The manufacturing process of centrifugal casting is a metal casting technique, that uses the forces generated by centripetal acceleration to distribute the molten material in the mold.
- Cast parts manufactured in industry include various pipes and tubes, such as sewage pipes, gas pipes, and water supply lines, also bushings, rings, the liner for engine cylinders, brake drums, and street lamp posts.



#### Centrifugal Casting

- The molds used in true centrifugal casting manufacture are round, and are typically made of iron, steel, or graphite.
- Some sort of refractory lining or sand may be used for the inner surface of the mold.



# Shop Floors











# Shop Floors



6

#### Process











#### Industries Served

- Ordinance factory
- DRDO
- ➢ Railways
- Nuclear Power Plants
- ➢ BHEL
- ≻ SIFL









## Exhibition Participated















## Gujarat – Logistic and Infrastructure

- > 2 International, 6 Domestic airports and 2 Seaports handle 40% of India's cargo
- 4030 Kms National highway infrastructure
- > 19750 Kms State Highway infrastructure
- Largest Industrial Development Corporation in India
- ➢ 52300 Kms well established power transmission lines
- Excellent Industrial Policy and Schemes
- Vibrant Gujarat 8% of India's GDP, 20% India's Export, 5% of India's
- Population and 43% in Urban area
- No.1 state in India to attract FDI







# Thank You



#### **Necleus Centricast Pvt Ltd**



G.T. Bharath, M.Tech., (Ph.D) Casting India® -