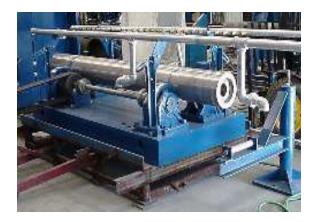

valves, Pump components, Engineering & Automobile machine parts.





#### Centrifugal Casting

- The manufacturing process of centrifugal casting is a metal casting technique, that uses the forces generated by centripetal acceleration to distribute the molten material in the mold.
- Cast parts manufactured in industry include various pipes and tubes, such as sewage pipes, gas pipes, and water supply lines, also bushings, rings, the liner for engine cylinders, brake drums, and street lamp posts.



#### Centrifugal Casting

- The molds used in true centrifugal casting manufacture are round, and are typically made of iron, steel, or graphite.
- Some sort of refractory lining or sand may be used for the inner surface of the mold.



# Shop Floors











# Shop Floors



6

#### Process











#### Industries Served

- Ordinance factory
- DRDO
- ➢ Railways
- Nuclear Power Plants
- ➢ BHEL
- ≻ SIFL









## Exhibition Participated















## Gujarat – Logistic and Infrastructure

- > 2 International, 6 Domestic airports and 2 Seaports handle 40% of India's cargo
- 4030 Kms National highway infrastructure
- > 19750 Kms State Highway infrastructure
- Largest Industrial Development Corporation in India
- ➢ 52300 Kms well established power transmission lines
- Excellent Industrial Policy and Schemes
- Vibrant Gujarat 8% of India's GDP, 20% India's Export, 5% of India's
- Population and 43% in Urban area
- No.1 state in India to attract FDI







# Thank You



#### **Necleus Centricast Pvt Ltd**



G.T. Bharath, M.Tech., (Ph.D) Casting India® - Consultant - Busine