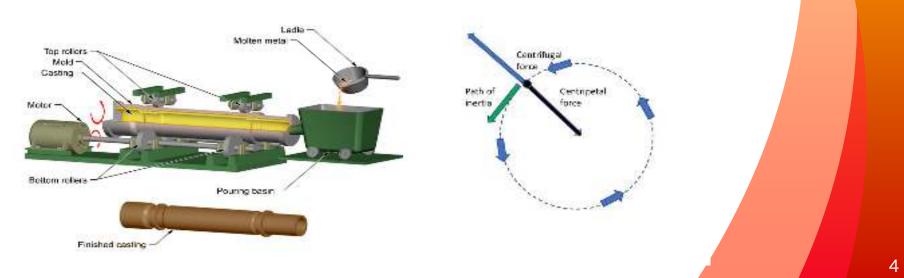

#### Centrifugal Casting

- The manufacturing process of centrifugal casting is a metal casting technique, that uses the forces generated by centripetal acceleration to distribute the molten material in the mold.
- Cast parts manufactured in industry include various pipes and tubes, such as sewage pipes, gas pipes, and water supply lines, also bushings, rings, the liner for engine cylinders, brake drums, and street lamp posts.

#### Centrifugal Casting

- The molds used in true centrifugal casting manufacture are round, and are typically made of iron, steel, or graphite.
- Some sort of refractory lining or sand may be used for the inner surface of the mold.

#### Process